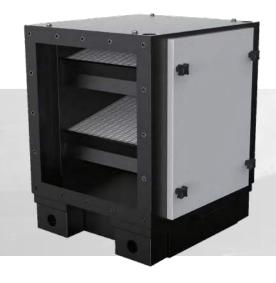

# **Carb-clean**Activated Carbon

Carb-clean activated carbon is a cost-effective, low-maintenance solution for long-term odour control in demanding commercial kitchen environments. Carb-clean is highly effective for commercial kitchen extract systems, designed to remove cooking odours and airborne contaminants such as ozone. Its unique honeycomb structure maximizes surface area for superior adsorption while maintaining low airflow resistance.

#### **Technical Details**

|                                 | i .                                  | t .              |                  |
|---------------------------------|--------------------------------------|------------------|------------------|
|                                 | Carb-Clean 1                         | Carb-Clean 2     | Carb-Clean 3     |
| Max. Recommended Airflow (m³/s) | 0.7                                  | 1.4              | 2.1              |
| Weight (Kg)                     | 30                                   | 50               | 70               |
| Dimensions (H x W x L mm)       | 540 × 550 × 550                      | 540 × 1010 × 550 | 540 × 1470 × 550 |
| Optional oil sump (H mm)        | add 120                              |                  |                  |
| Filters                         | 4                                    | 8                | 12               |
| Maximum Temperature (°C)        | 50                                   |                  |                  |
| Maximum humidity                | <90% No Condensation                 |                  |                  |
| Static Pressure (Pa)            | <150 per pass at recommended airflow |                  |                  |
| Maintenance Clearance           | 640mm @ Carbon Housing Door          |                  |                  |
| Construction                    | Cold rolled sheet                    |                  |                  |
| Finish                          | Powder coated                        |                  |                  |