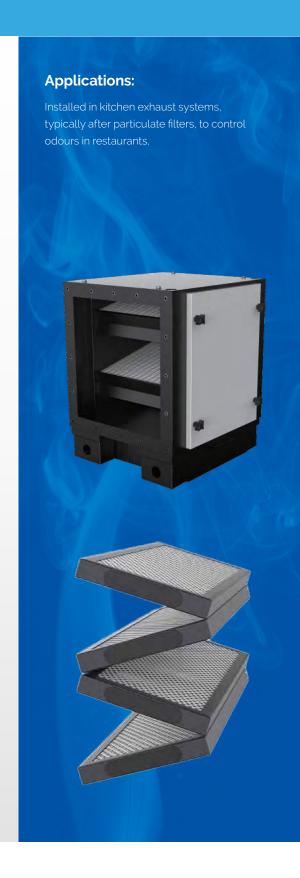

Carb-clean activated carbon is a cost-effective, low-maintenance solution for long-term odour control in demanding commercial kitchen environments. Carb-clean is highly effective for commercial kitchen extract systems, designed to remove cooking odours and airborne contaminants such as ozone. Its unique honeycomb structure maximizes surface area for superior adsorption while maintaining low airflow resistance.

#### **Technical Details**

|                                 | i .                                  | t .              |                  |
|---------------------------------|--------------------------------------|------------------|------------------|
|                                 | Carb-Clean 1                         | Carb-Clean 2     | Carb-Clean 3     |
| Max. Recommended Airflow (m³/s) | 0.7                                  | 1.4              | 2.1              |
| Weight (Kg)                     | 30                                   | 50               | 70               |
| Dimensions (H x W x L mm)       | 540 × 550 × 550                      | 540 × 1010 × 550 | 540 × 1470 × 550 |
| Optional oil sump (H mm)        | add 120                              |                  |                  |
| Filters                         | 4                                    | 8                | 12               |
| Maximum Temperature (°C)        | 50                                   |                  |                  |
| Maximum humidity                | <90% No Condensation                 |                  |                  |
| Static Pressure (Pa)            | <150 per pass at recommended airflow |                  |                  |
| Maintenance Clearance           | 640mm @ Carbon Housing Door          |                  |                  |
| Construction                    | Cold rolled sheet                    |                  |                  |
| Finish                          | Powder coated                        |                  |                  |