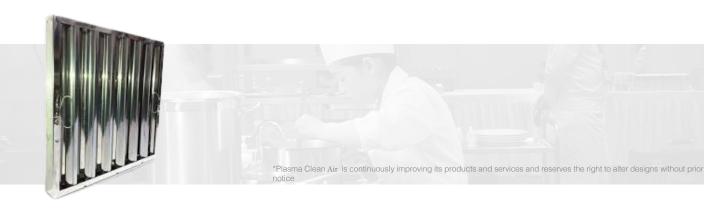

# Remove grease and oil particulate before they enter the kitchen canopy

Plasma Clean Air baffle filters provide optimum grease removal and flame protection in the kitchen canopy. The filters are tested to UL1046 - 'Grease Filters for Exhaust Ducts'. The rounded baffle design maximizes grease impingement and facilitates cleaning. The pressure drop at 100% rated air flow is 80Pa.